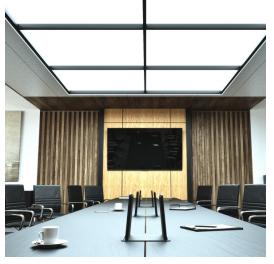

ght bringing daylight where windows can't.

Engineered for scalability, acoustic performance, and ease of integration, LumiSky Lite transforms traditional ceilings into immersive, luminous environments, ideal for commercial, institutional, and healthcare spaces.

### LIGHTING ENGINES CCT

Astra : 2200K - 2700K - 3000K - 3500K - 4000K - 5600K - 6500K **Sola** : From 2700K to 6500K Aurora : RGBW 4000K - RGBW 6500K

Vega : RGBW 6500K - WW From 2700K to 6500K

### CONTROL

| Astra      | Sola  | Aurora        | Vega        |
|------------|-------|---------------|-------------|
| 0-10V      | DMX   | DMX by TLS    | Stand alone |
| No dimming | 0-10V | DMX by others |             |
| Dali       |       |               |             |



# **INSPIRATION**



(514) 858-6556 MONTREAL, QC, CANADA