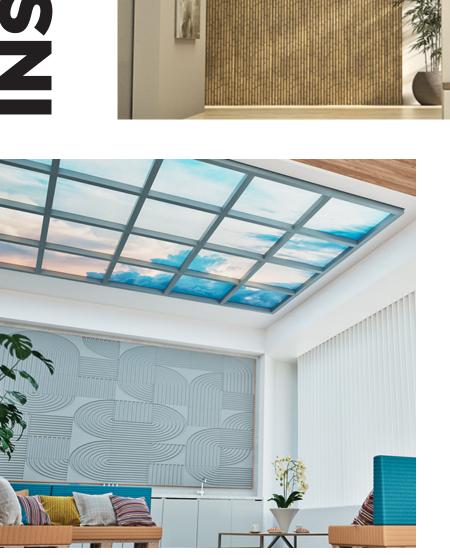

te the calm and clarity of a real skylight bringing daylight where windows can't.

Engineered for scalability, acoustic performance, and ease of integration, LumiSky Lite transforms traditional ceilings into immersive, luminous environments, ideal for commercial, institutional, and healthcare spaces.

### LIGHTING ENGINES CCT

Astra : 2200K - 2700K - 3000K - 3500K - 4000K - 5600K - 6500K **Sola** : From 2700K to 6500K Aurora : RGBW 4000K - RGBW 6500K

Vega : RGBW 6500K - WW From 2700K to 6500K

### CONTROL

| Astra      | Sola  | Aurora        | Vega        |
|------------|-------|---------------|-------------|
| 0-10V      | DMX   | DMX by TLS    | Stand alone |
| No dimming | 0-10V | DMX by others |             |
| Dali       |       |               |             |



# **INSPIRATION**



(514) 858-6556 MONTREAL, QC, CANADA