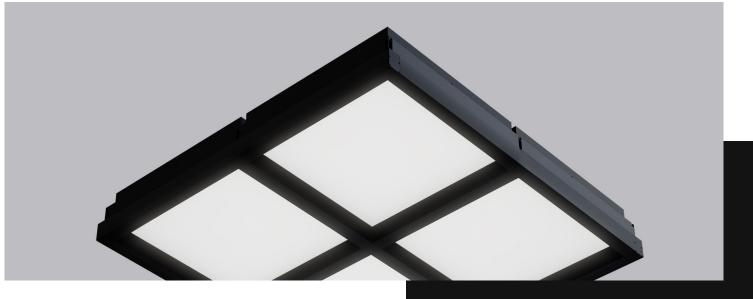

# LUMISKY LITE

### OUTPUT

Standard Premium

LumiSky Lite by TLS Architectural Lighting delivers a high-performance lighting solution designed to emulate the look and feel of natural daylight indoors. Its luminous surface and seamless recessed finish recreate the calm and clarity of a real skylight bringing daylight where windows can't.

Engineered for scalability, acoustic performance, and ease of integration, LumiSky Lite transforms traditional ceilings into immersive, luminous environments, ideal for commercial, institutional, and healthcare spaces.