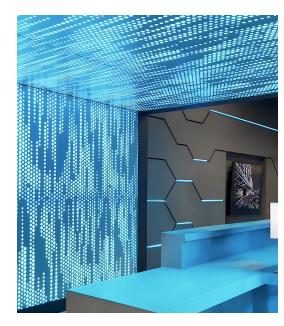

que blend of form and function with their versatile illuminated perforated metal design. These panels can be easily installed or removed thanks to the magnetic profile clips, providing quick access to the lighting engine and plenum. The TLS technology ensures uniform, diffused lighting, available in various color options including pixel-controlled RGB and tunable white. LumiPano™ is independently mountable, eliminating the need for a third-party T-bar ceiling, making it a streamlined choice for any space.

### LIGHTING ENGINES CCT

Astra: 2200K - 2700K - 3000K - 3500K - 4000K - 5600K - 6500K

**Sola**: From 2700K to 6500K

Aurora: RGBW 4000K - RGBW 6500K

Vega: RGBW 6500K

## **CONTROL**

Dali

AstraSolaAuroraVega0-10VDMXDMX by TLSStand aloneNo dimming0-10VDMX by others



# PROJECTS