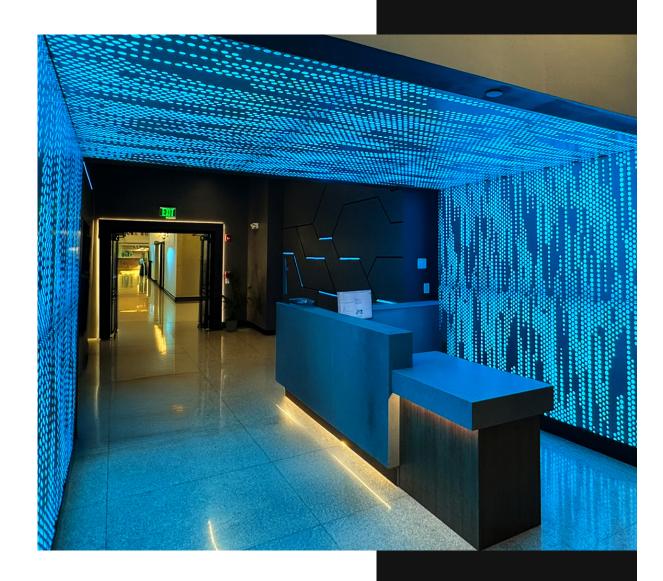

unique blend of form and function with their versatile illuminated perforated metal design. These panels can be easily installed or removed thanks to the magnetic profile clips, providing quick access to the lighting engine and plenum. The TLS technology ensures uniform, diffused lighting, available in various color options including pixel-controlled RGB and tunable white. LumiPano™ is independently mountable, eliminating the need for a third-party T-bar ceiling, making it a streamlined choice for any space.

### LIGHTING ENGINES CCT

Astra: 2200K - 2700K - 3000K - 3500K - 4000K - 5600K - 6500K

**Sola**: From 2700K to 6500K

Aurora: RGBW 4000K - RGBW 6500K

Vega: RGBW 6500K

## **CONTROL**

Dali

AstraSolaAuroraVega0-10VDMXDMX by TLSStand aloneNo dimming0-10VDMX by others



# PROJECTS