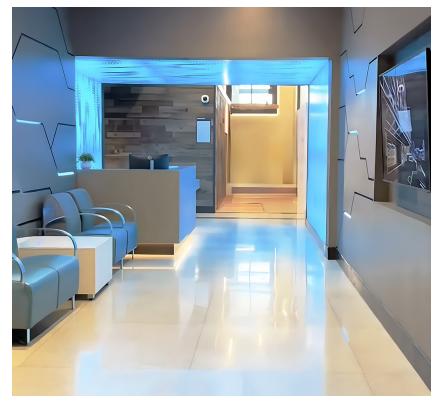

nique blend of form and function with their versatile illuminated perforated metal design. These panels can be easily installed or removed thanks to the magnetic profile clips, providing quick access to the lighting engine and plenum. The TLS technology ensures uniform, diffused lighting, available in various color options including pixel-controlled RGB and tunable white. LumiPano™ is independently mountable, eliminating the need for a third-party T-bar ceiling, making it a streamlined choice for any space.

### LIGHTING ENGINES CCT

Astra: 2200K - 2700K - 3000K - 3500K - 4000K - 5600K - 6500K

**Sola**: From 2700K to 6500K

Aurora: RGBW 4000K - RGBW 6500K

Vega: RGBW 6500K

## **CONTROL**

Dali

AstraSolaAuroraVega0-10VDMXDMX by TLSStand aloneNo dimming0-10VDMX by others



# PROJECTS