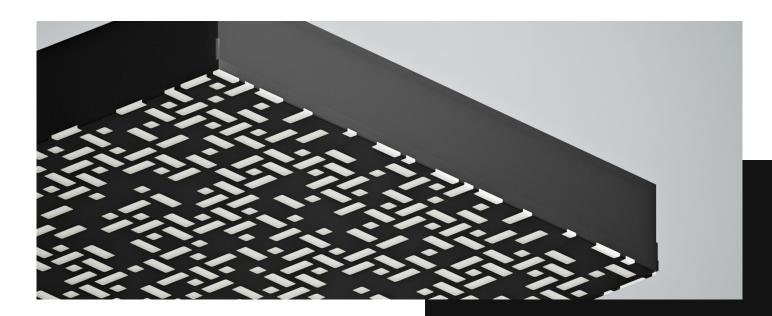

### **OUTPUT**

Standard Premium LumiPano™ Vega panels offer a unique blend of form and function with their versatile illuminated perforated metal design. These panels can be easily installed or removed thanks to the magnetic profile clips, providing quick access to the lighting engine and plenum. The TLS technology ensures uniform, diffused lighting, available in various color options including pixel-controlled RGB and tunable white. LumiPano™ is independently mountable, eliminating the need for a third-party T-bar ceiling, making it a streamlined choice for any space.