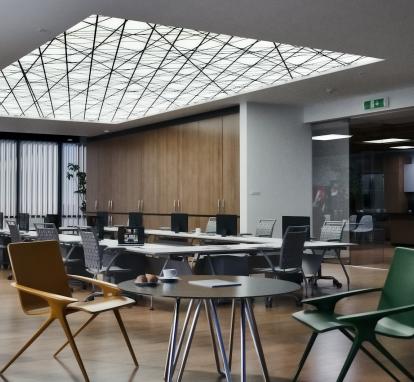

te Clear Anodized

### OUTPUT

Standard Premium

### **DIFFUSER**

LightTex Silent Acoustical Diffuser The LumiPano™ Lite offers a sleek alternative to perforated metal with advanced diffusers and micro-infused technology. Powered by our TLS lighting engines—Astra, Sola, Aurora, and Vega—it enables unique organic designs and larger sizes. With versatile installation options like recessed, surface-mounted, suspended, and T-Bar, it's the ideal solution for standout projects.

### LIGHTING ENGINES CCT

Astra: 2200K - 2700K - 3000K - 3500K - 4000K - 5600K - 6500K

**Sola**: From 2700K to 6500K

Aurora: RGBW 4000K - RGBW 6500K

Vega: RGBW 6500K - WW From 2700K to 6500K

### **CONTROL**

Astra Sola Aurora Vega
O-10V DMX DMX by TLS Stand alone
No dimming O-10V DMX by others
Dali



# PROJECTS