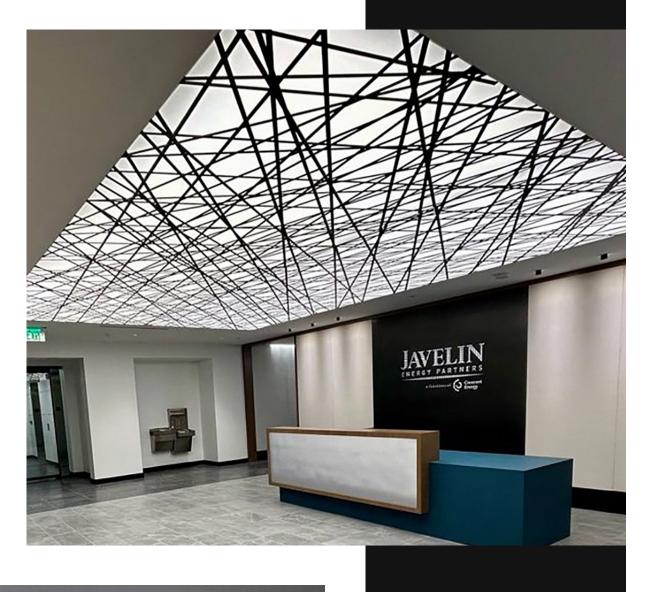

hite Clear Anodized

### OUTPUT

Standard Premium

### **DIFFUSER**

LightTex Silent Acoustical Diffuser The LumiPano™ Lite offers a sleek alternative to perforated metal with advanced diffusers and micro-infused technology. Powered by our TLS lighting engines—Astra, Sola, Aurora, and Vega—it enables unique organic designs and larger sizes. With versatile installation options like recessed, surface-mounted, suspended, and T-Bar, it's the ideal solution for standout projects.

### LIGHTING ENGINES CCT

Astra: 2200K - 2700K - 3000K - 3500K - 4000K - 5600K - 6500K

**Sola**: From 2700K to 6500K

Aurora: RGBW 4000K - RGBW 6500K

Vega: RGBW 6500K - WW From 2700K to 6500K

### **CONTROL**

Astra Sola Aurora Vega
O-10V DMX DMX by TLS Stand alone
No dimming O-10V DMX by others
Dali



# PROJECTS