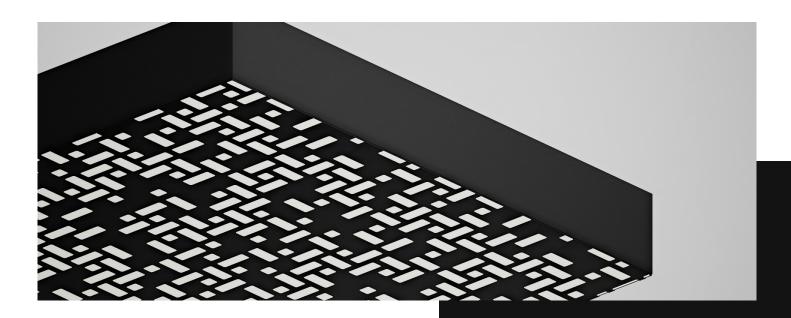

### **DIFFUSER**

LightTex Silent Acoustical Diffuser The LumiPano™ Lite offers a sleek alternative to perforated metal with advanced diffusers and micro-infused technology. Powered by our TLS lighting engines—Astra, Sola, Aurora, and Vega—it enables unique organic designs and larger sizes. With versatile installation options like recessed, surface-mounted, suspended, and T-Bar, it's the ideal solution for standout projects.