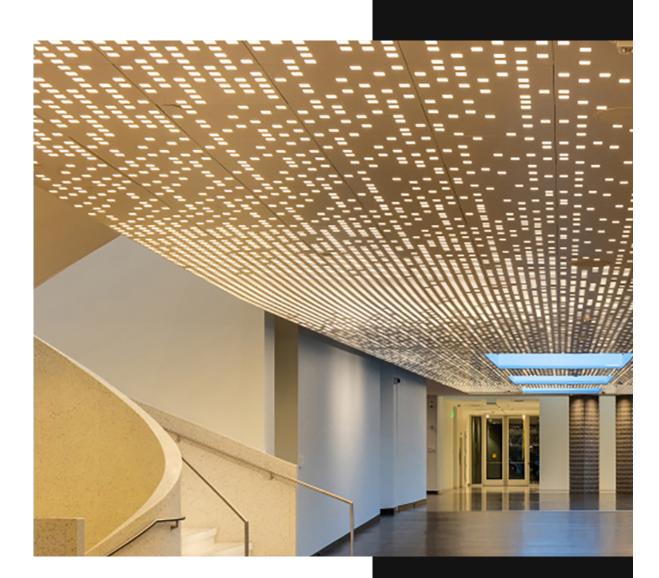

### OUTPUT

Standard Premium Custom The LumiGrid s a versatile lighting solution that features a narrow, lightweight LED board lattice. Designed for flexibility, it can be customized to fit any shape or size, making it perfect for backlighting a variety of diffusers and materials. Available in multiple color temperature options, this fixture is ideal for projects requiring precise lighting. The Astra Opto variant is especially suited for spaces with limited depth, offering a practical and efficient solution for architectural integration.