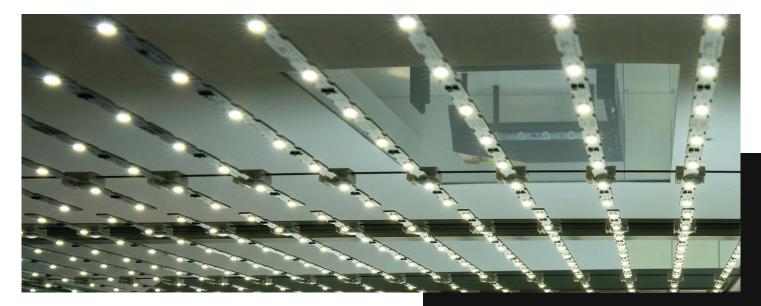

### OUTPUT

Standard Premium Custom The LumiGrid s a versatile lighting solution that features a narrow, lightweight LED board lattice. Designed for flexibility, it can be customized to fit any shape or size, making it perfect for backlighting a variety of diffusers and materials. Available in multiple color temperature options, this fixture is ideal for projects requiring precise lighting. The Astra Opto variant is especially suited for spaces with limited depth, offering a practical and efficient solution for architectural integration.