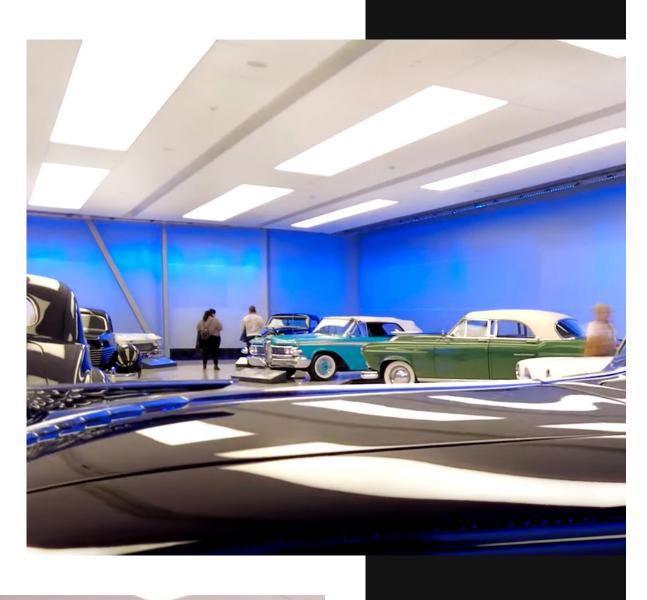

fit any design vision. Its enclosed system includes a blockout reflector that ensures efficient light distribution, making it a powerful and stylish lighting solution. Available in five sizes and compatible with dimming options like 0 to 10V or Dali, the Linea Astra is as flexible as it is functional.

## **LIGHTING ENGINES CCT**

Astra: 2200K - 2700K - 3000K - 3500K - 4000K - 5600K - 6500K

**Sola**: From 2700K to 6500K

Aurora: RGBW 4000K - RGBW 6500K

Vega: RGBW 6500K - WW From 2700K to 6500K

## CONTROL

| Astra   | Sola      | Aurora        | Vega        |
|---------|-----------|---------------|-------------|
| 0-10V   | DMX       | DMX by TLS    | Stand alone |
| No dimm | ing 0-10V | DMX by others |             |
| Dali    |           |               |             |



# PROJECTS