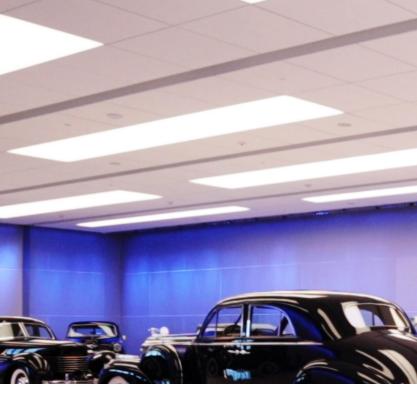

it any design vision. Its enclosed system includes a blockout reflector that ensures efficient light distribution, making it a powerful and stylish lighting solution. Available in five sizes and compatible with dimming options like 0 to 10V or Dali, the Linea Astra is as flexible as it is functional.

## **LIGHTING ENGINES CCT**

Astra: 2200K - 2700K - 3000K - 3500K - 4000K - 5600K - 6500K

**Sola**: From 2700K to 6500K

Aurora: RGBW 4000K - RGBW 6500K

Vega: RGBW 6500K - WW From 2700K to 6500K

## CONTROL

| Astra   | Sola      | Aurora        | Vega        |
|---------|-----------|---------------|-------------|
| 0-10V   | DMX       | DMX by TLS    | Stand alone |
| No dimm | ing 0-10V | DMX by others |             |
| Dali    |           |               |             |



# PROJECTS