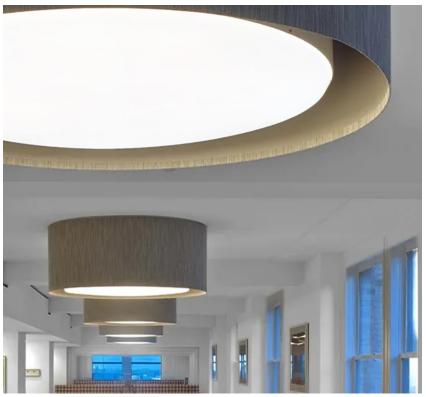

integrated blockout reflector maximizes lumen output, ensuring bright, consistent illumination. Choose from suspended, recessed, or surface-mounted options to match your design aesthetic. The Circa Astra is available in six sizes and can be dimmed with 0 to 10V or Dali for added control.

#### **LIGHTING ENGINES CCT**

Astra: 2200K - 2700K - 3000K - 3500K - 4000K - 5600K - 6500K

**Sola**: From 2700K to 6500K

Aurora: RGBW 4000K - RGBW 6500K

**Vega**: RGBW 6500K - WW From 2700K to 6500K

#### CONTROL

| Astra      | Sola  | Aurora        | Vega        |
|------------|-------|---------------|-------------|
| 0-10V      | DMX   | DMX by TLS    | Stand alone |
| No dimming | 0-10V | DMX by others |             |
| Dali       |       |               |             |



# PROJECTS PROJECTS