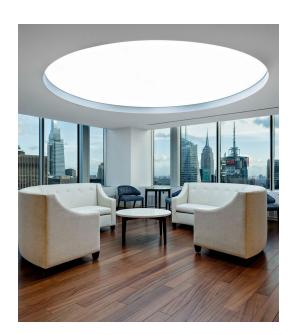

ntegrated blockout reflector maximizes lumen output, ensuring bright, consistent illumination. Choose from suspended, recessed, or surface-mounted options to match your design aesthetic. The Circa Astra is available in six sizes and can be dimmed with 0 to 10V or Dali for added control.

#### **LIGHTING ENGINES CCT**

Astra: 2200K - 2700K - 3000K - 3500K - 4000K - 5600K - 6500K

**Sola**: From 2700K to 6500K

Aurora: RGBW 4000K - RGBW 6500K

**Vega**: RGBW 6500K - WW From 2700K to 6500K

#### CONTROL

| Astra      | Sola  | Aurora        | Vega        |
|------------|-------|---------------|-------------|
| 0-10V      | DMX   | DMX by TLS    | Stand alone |
| No dimming | 0-10V | DMX by others |             |
| Dali       |       |               |             |



# PROJECTS PROJECTS