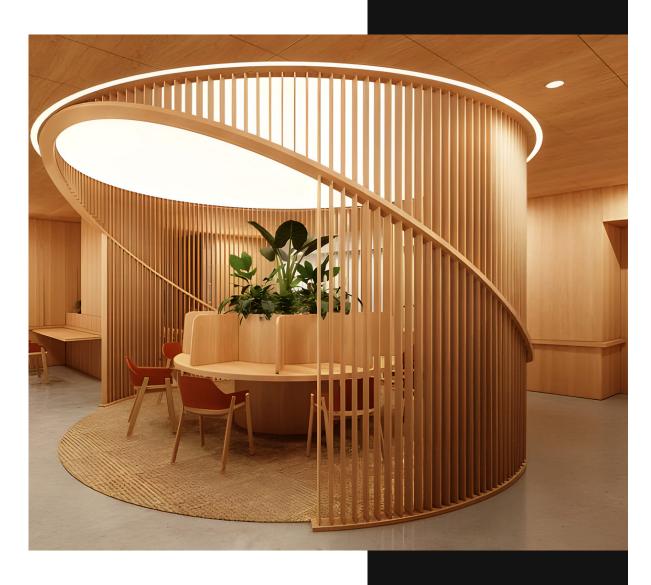

ts integrated blockout reflector maximizes lumen output, ensuring bright, consistent illumination. Choose from suspended, recessed, or surface-mounted options to match your design aesthetic. The Circa Astra is available in six sizes and can be dimmed with 0 to 10V or Dali for added control.

#### **LIGHTING ENGINES CCT**

Astra: 2200K - 2700K - 3000K - 3500K - 4000K - 5600K - 6500K

**Sola**: From 2700K to 6500K

Aurora: RGBW 4000K - RGBW 6500K

**Vega**: RGBW 6500K - WW From 2700K to 6500K

#### CONTROL

| Astra      | Sola  | Aurora        | Vega        |
|------------|-------|---------------|-------------|
| 0-10V      | DMX   | DMX by TLS    | Stand alone |
| No dimming | 0-10V | DMX by others |             |
| Dali       |       |               |             |



# PROJECTS PROJECTS