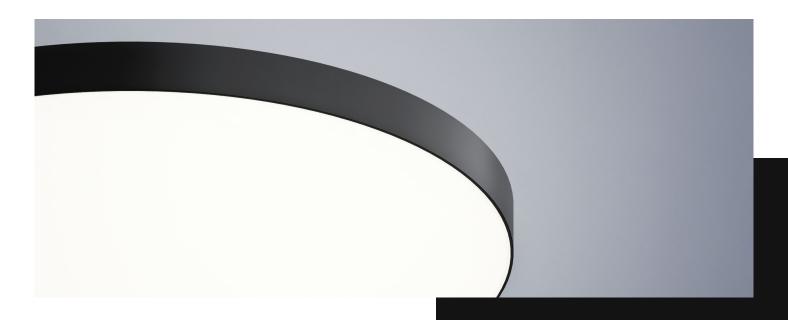

#### **DIFFUSER**

LightTex Silent Acoustical Diffuser The Circa Astra is a sophisticated acoustical luminous cloud that delivers uniform, edge-to-edge lighting. Available in multiple color temperature options, this fixture is perfect for those seeking versatile, high-efficiency lighting solutions. Its integrated blockout reflector maximizes lumen output, ensuring bright, consistent illumination. Choose from suspended, recessed, or surface-mounted options to match your design aesthetic. The Circa Astra is available in six sizes and can be dimmed with 0 to 10V or Dali for added control.