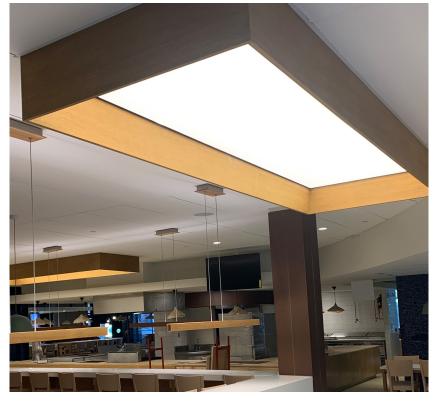

eatures cutting-edge pixel-controlled color-changing effects. Whether you want to simulate a moving sky, abstract patterns, or custom animations, this lighting fixture offers endless creative possibilities. Its enclosed system includes a blockout reflector for enhanced light efficiency, while the various mounting options allow you to seamlessly integrate it into any space. The Carra Vega is available in six sizes and three frame colors, providing both flexibility and innovation in one package.

### **LIGHTING ENGINES CCT**

Astra: 2200K - 2700K - 3000K - 3500K - 4000K - 5600K - 6500K

**Sola**: From 2700K to 6500K

Aurora: RGBW 4000K - RGBW 6500K

Vega: RGBW 6500K

### **CONTROL**

Astra Sola Aurora Vega
0-10V DMX DMX by TLS Stand alone
No dimming 0-10V DMX by others
Dali



# PROJECTS