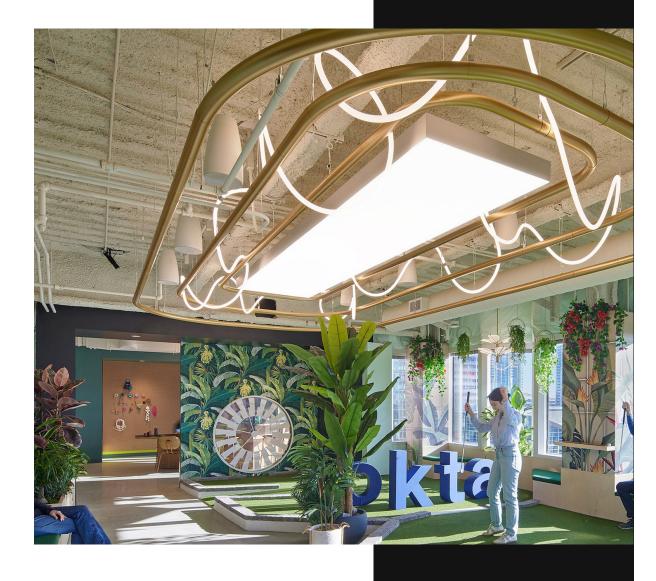

features cutting-edge pixel-controlled color-changing effects. Whether you want to simulate a moving sky, abstract patterns, or custom animations, this lighting fixture offers endless creative possibilities. Its enclosed system includes a blockout reflector for enhanced light efficiency, while the various mounting options allow you to seamlessly integrate it into any space. The Carra Vega is available in six sizes and three frame colors, providing both flexibility and innovation in one package.

### **LIGHTING ENGINES CCT**

Astra: 2200K - 2700K - 3000K - 3500K - 4000K - 5600K - 6500K

**Sola**: From 2700K to 6500K

Aurora: RGBW 4000K - RGBW 6500K

Vega: RGBW 6500K

### **CONTROL**

Astra Sola Aurora Vega
0-10V DMX DMX by TLS Stand alone
No dimming 0-10V DMX by others
Dali



# PROJECTS