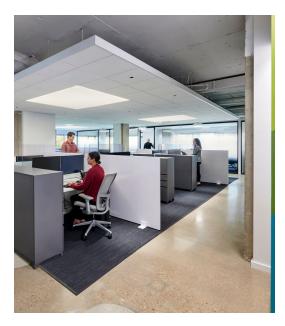

tures cutting-edge pixel-controlled color-changing effects. Whether you want to simulate a moving sky, abstract patterns, or custom animations, this lighting fixture offers endless creative possibilities. Its enclosed system includes a blockout reflector for enhanced light efficiency, while the various mounting options allow you to seamlessly integrate it into any space. The Carra Vega is available in six sizes and three frame colors, providing both flexibility and innovation in one package.

### **LIGHTING ENGINES CCT**

Astra: 2200K - 2700K - 3000K - 3500K - 4000K - 5600K - 6500K

**Sola**: From 2700K to 6500K

Aurora: RGBW 4000K - RGBW 6500K

Vega: RGBW 6500K

### **CONTROL**

Astra Sola Aurora Vega
0-10V DMX DMX by TLS Stand alone
No dimming 0-10V DMX by others
Dali



# PROJECTS