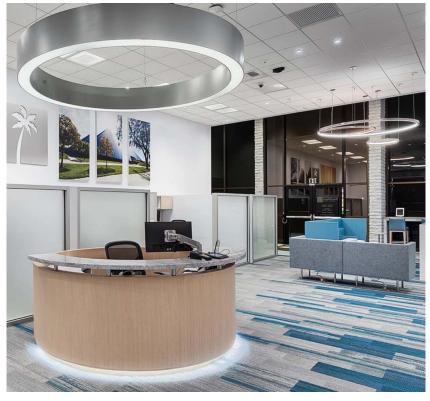

ations.

Engineered for exceptional performance, the LumiCloud™ Bespoke features an enclosed system with an integrated blockout reflector, maximizing lumen output for unmatched efficiency. Versatile and impactful, it's the perfect solution to illuminate your space with brilliance and creativity.

### **LIGHTING ENGINES CCT**

Astra: 2200K - 2700K - 3000K - 3500K - 4000K - 5600K - 6500K

**Sola**: From 2700K to 6500K

Aurora: RGBW 4000K - RGBW 6500K

**Vega**: RGBW 6500K - WW From 2700K to 6500K

### **CONTROL**

| Astra      | Sola  | Aurora        | Vega        |
|------------|-------|---------------|-------------|
| 0-10V      | DMX   | DMX by TLS    | Stand alone |
| No dimming | 0-10V | DMX by others |             |
| Dali       |       |               |             |



# PROJECTS