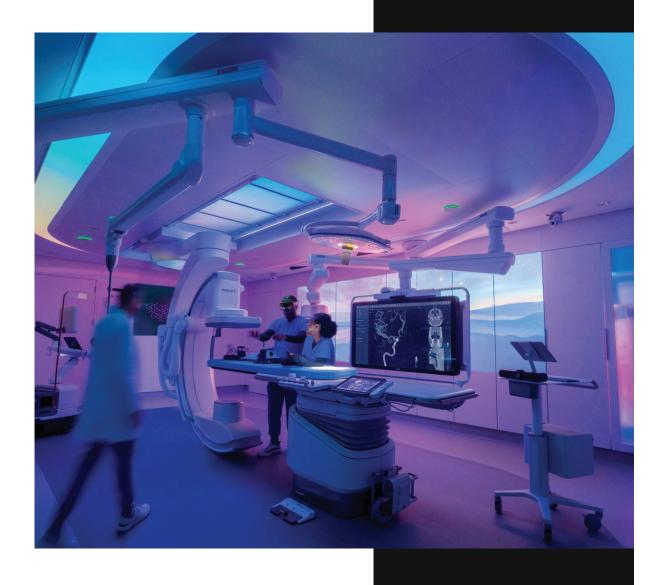

itations.

Engineered for exceptional performance, the LumiCloud™ Bespoke features an enclosed system with an integrated blockout reflector, maximizing lumen output for unmatched efficiency. Versatile and impactful, it's the perfect solution to illuminate your space with brilliance and creativity.

### **LIGHTING ENGINES CCT**

Astra: 2200K - 2700K - 3000K - 3500K - 4000K - 5600K - 6500K

**Sola**: From 2700K to 6500K

Aurora: RGBW 4000K - RGBW 6500K

**Vega**: RGBW 6500K - WW From 2700K to 6500K

### **CONTROL**

| Astra      | Sola  | Aurora        | Vega        |
|------------|-------|---------------|-------------|
| 0-10V      | DMX   | DMX by TLS    | Stand alone |
| No dimming | 0-10V | DMX by others |             |
| Dali       |       |               |             |



# PROJECTS