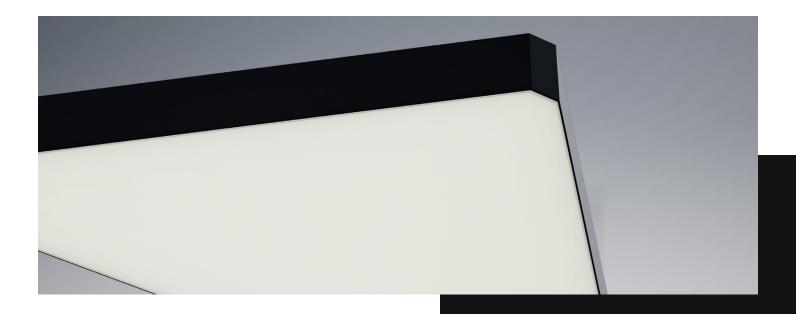

### FRAME

Frameless Square corner Frameless Rounded corners Frame Square corners Frame Rounded corners

### **APPLICATION**

Standard Premium The LumiCloud™ Bespoke brings your vision to life with a fully customizable luminous cloud, delivering seamless edge-to-edge homogeneous lighting. Available in multiple CCT options, it offers endless possibilities, from intricate shapes to expansive designs—without size limitations.

Engineered for exceptional performance, the LumiCloud™ Bespoke features an enclosed system with an integrated blockout reflector, maximizing lumen output for unmatched efficiency. Versatile and impactful, it's the perfect solution to illuminate your space with brilliance and creativity.